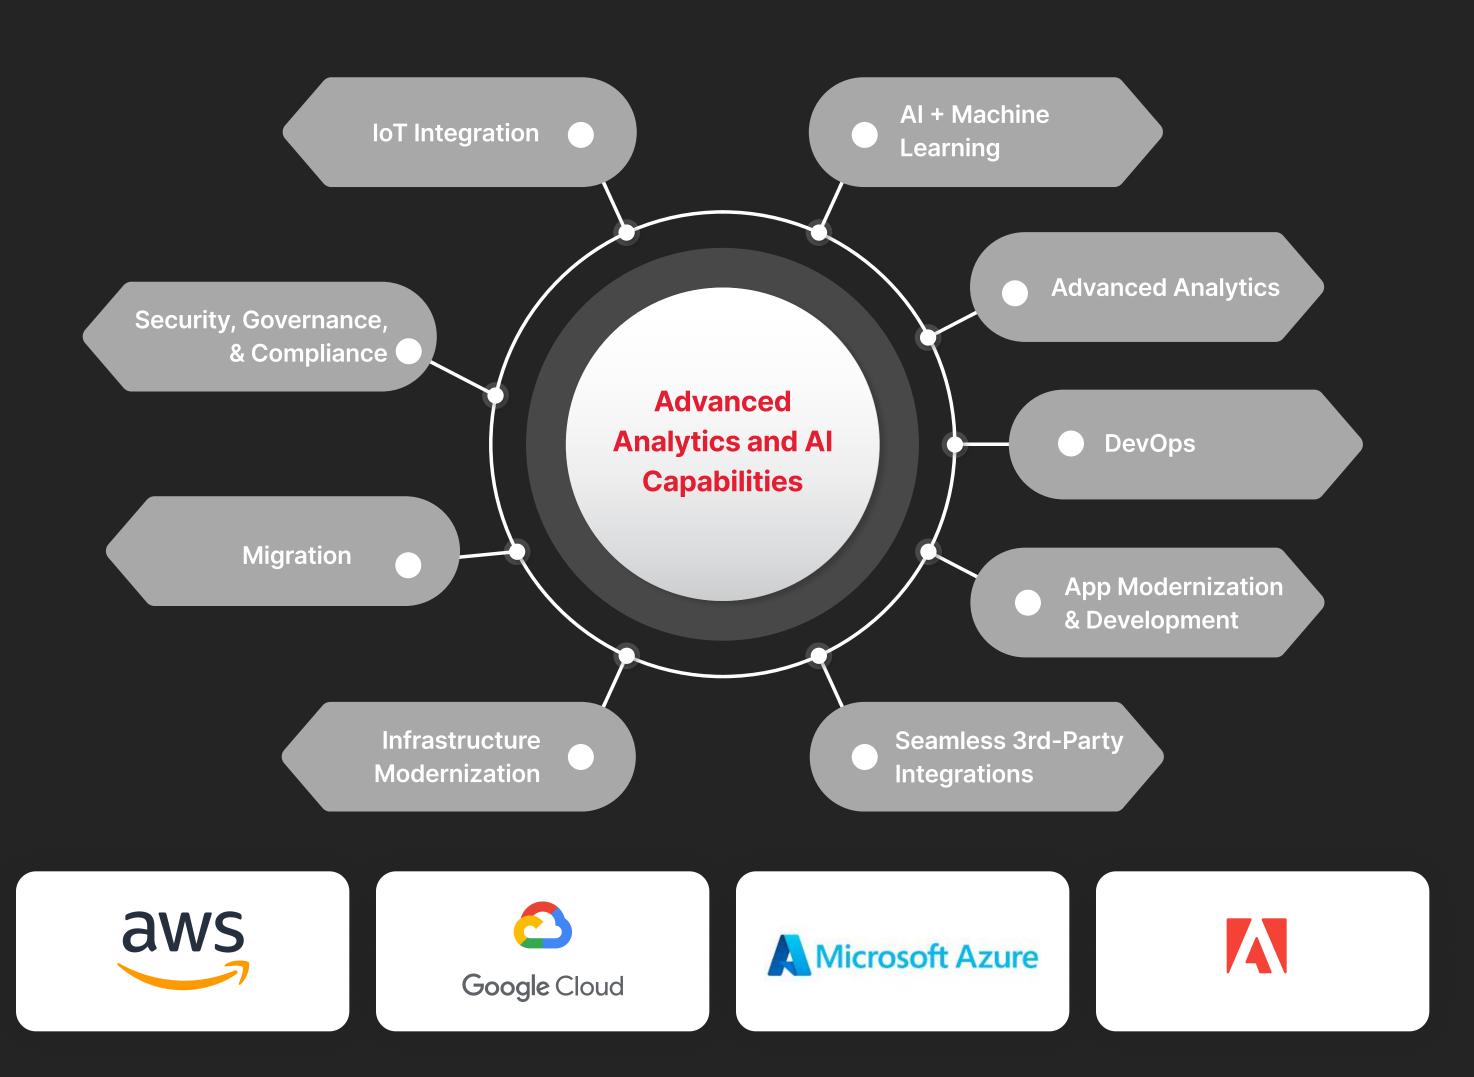

## Leverage Our Expertise on Cloud

CodeNinja combines deep domain specific capabilities with technical vendor-independent expertise and data readiness frameworks to help enterprises manage complexity, growth and change at scale

CodeNinja combines deep domain specific capabilities with technical vendor-independent expertise and data readiness frameworks to help enterprises manage complexity, growth and change at scale

### Our Strategic Alliances